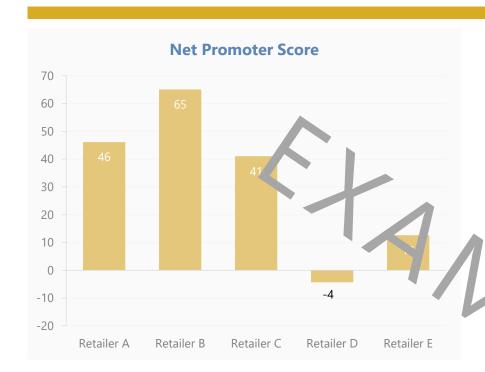

### NPS & NLS

In the fitigue above, the Net Promoter Score (NRS) are shown for différent players. The NRSiscaldulated by subtracting the specentage of Detractors from the peccentage of Promotes. It is interesting to compare yours core with this section.