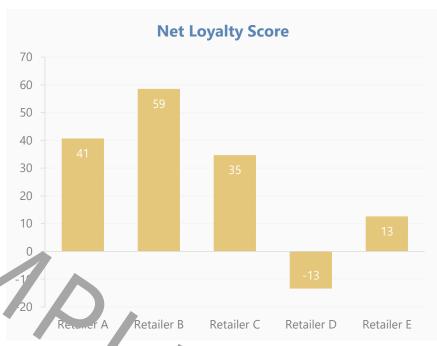

In the fitigue above, the Net Loyathy Score (NUS) are shown for différent phares. The NUS is calculated by subtracting the pecentage of Distry at from the pecentage of Distry at from the pecentage of Loyats. It is interesting to compare yours core with those of your competitions.