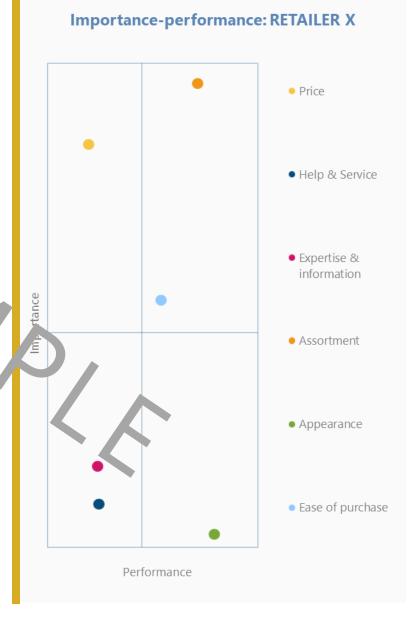

## IMPORTANCE-PERFORMANCE

#### Explanation of other improve trace per commence en ataix ix

- In Ith the proposed effection of the graph provential the expression of the supposed that the expression of the graph provents of the provents of
- InInthenappperight coronerer wevering in the posterior of the species stations of the species station so for the species species with the species species of the species species
- In Ith the lower aring light coron review of the the lower action in it. The strategic rank illeliance of the property of the policy of the property of the prope
- In Inth the lowere lefter coverery wever in fid the aspectes to took within the coverence of the coverer in the coverence of the coverence of the coverer in t