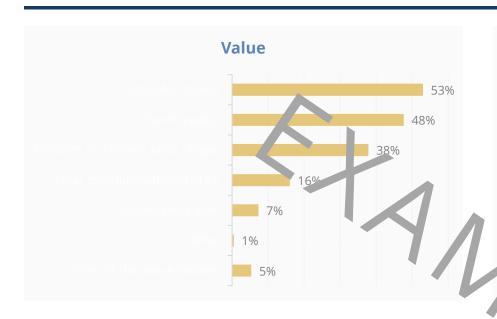

# Retail compass: Value & Who

What is is in important and for consumerer in in your sease or within in the walker convered for the retail it down assess where they eyis is a store within in your season? If the figure is obvered in a suppose to within it is a convert. If the season in a light star are exceed that a suppose to within it is a convere. If the season in a light star are exceed that a suppose to within it is a convert. If the season in a light season are a supposed to the suppose of th