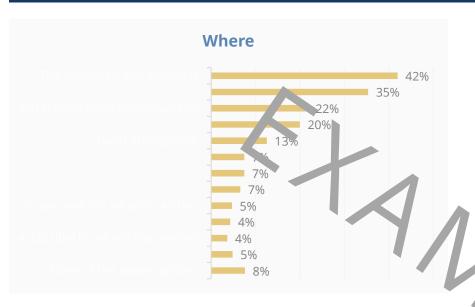

# Retail compass: Where

WWatrais is improportated for coordinate resisting yours estatow which is the extension of the estation of the

Your justistoene cap uly eyeryen/vehe ænahalvalaya yt bebesdaylayin dhudlindiring iyo your sestootolit, it, ith ehefri, e, rin tiertestistist of to apaquo thi ish bulying the belviou on ah thehe dedelopopenenth, neo éco if heli figir you, halve vah shows he he reus to stoene in iyo your sestoot on and acte parallele and hall which shopping righen are halb at beire in preference ce to tall allestoots ets eth ish apoporore and retrouve of they you will will not be trisks of to story you will an allestoots to tall allestoots ets eth ish apoporore and rily you will will not be trisks of to story you will an allestoots to to be he paptieties.