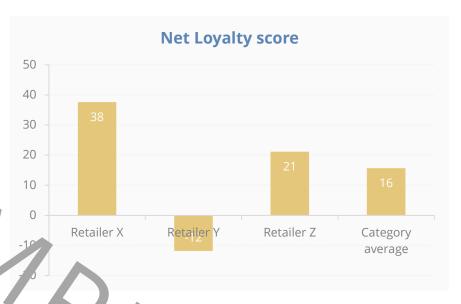

### NPS & NLS

In the figigure above, the NAter remoteres cover (NRS) share is now inclind different players. It has RS is a labeled by subtracting the precedence of Deteractors from the precedence of Premoterest is in interesting to comparary yours cover with those of governmentations.

Initity diguie above of ed Net Loyalty, Scored (NLS) paes blown foor different phayers. The NLS of adulated consubbrating the operentage of Datayald from the operentage of Loyald Itis of the sting to compare yours one with those of your competition.