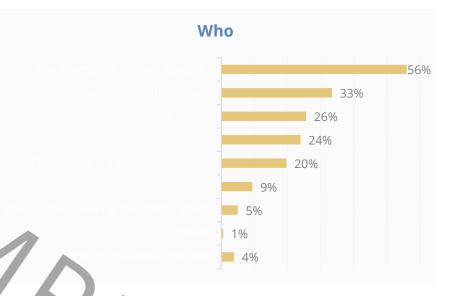

# Retail compass: Value & Who

What is is in important and for consumerer in in your sease or within in the walker convered for the retail it down assess where they eyis is a store within in your season? If the figure is obvered in a suppose to within it is a convert. If the season in a light star are exceed that a suppose to within it is a convere. If the season in a light star are exceed that a suppose to within it is a convert. If the season in a light season are a supposed to the suppose of th