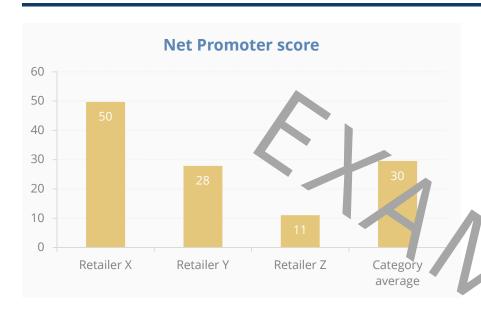

### NPS & NLS

In the figigure above, the NAter remoteres cover (NRS) share is now inclind different players. It has RS is a labeled by subtracting the precedence of Deteractors from the precedence of Premoterest is in interesting to comparary yours cover with those of governmentations.