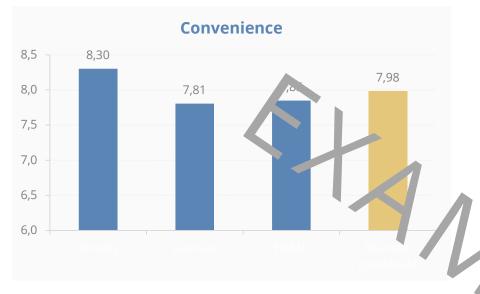

## **Convenience & Reliability**

Thefiggcrebboosboosanovaerievoofthescoresontheaspectconvariance. This way you can see if there are alists indivious tables switching out industry and d what they you are a distinctivity webbbb py yourself.

Thee' gueenhoovesh vsanoverviewooftbleescorescortbleenspectreliability. Thisswayypouceans eiffulteeeaaecdissinativee eeaaleeswitchingpourindusstyvaand wheeldeerypoulage addistingtiveer as hoppypoursellf.