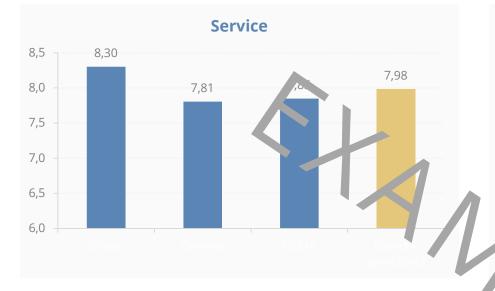

## Service & Appearance and experience

The figger above shows an overier wolf the score south a spect service This is way you can see if there are is is indivice the switching our industry and whether you are alistic indivice webs by you call f.

Appearance and experience

Theor gueen an analytic theory of the scores on the appreciaption does and experience of a non-precisive the advection of the score of