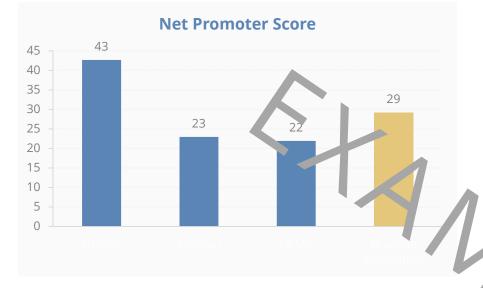

## **NPS & NLS**

In the figine above the blat remoters sure (NRDS) are bown for different players. The black of the blat are by subtracting the percentage of the black of the bla