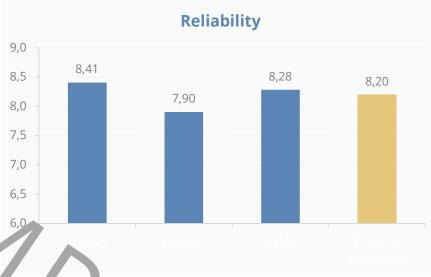

## **Convenience & Reliability**

Thefiggcrebboosboosanovaerievoofthescoresontheaspectconvariance. This way you can see if there are alists indivious tables switching out industry and d what they you are a distinctivity webbbb py yourself.

Thee' gueenhoovesh vsanoverviewooftbleescorescortbleenspectreliability. Thisswayypouceans eiffulteeeaaecdissinativee eeaaleeswitchingpourindusstyvaand wheeldeerypoulage addistingtiveer as hoppypoursellf.