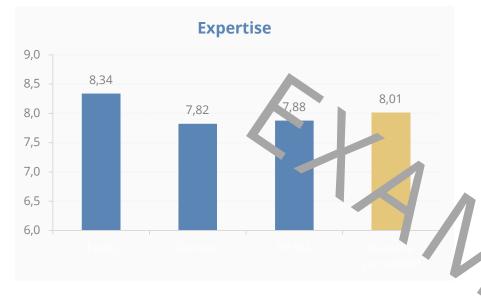

## Exerptise & Customer friendliness

The figure above shows an overie wooff the score south a spece species iton This way ent. This easify be careed stitute we are all stand within patients within godr wine the try and whether invertive reveals to pourself.

# 8,5 8,18 7,76 7,68 7,5 7,68 6,5 6,0 Sheeby Zeeman HEMA Branche gemiddeld

The gree boxes is was an over initial of the source on the appetituding exiting the source of the so