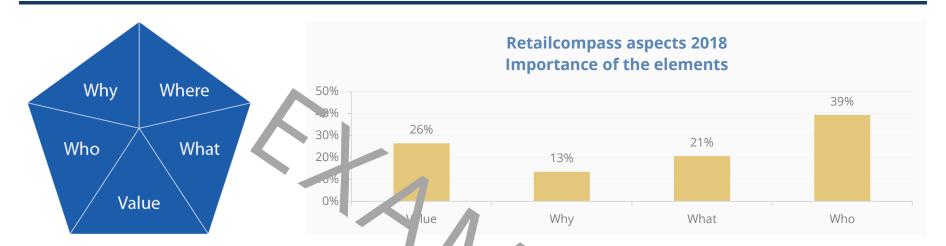

## Retail compass

The retail compass describes the five marketing Ws with which a retailer an differentiate itself from the competition. These five 'elements' can be immediately observed at a retailer by a consumer, and involve the following:

- **Where:** relates to aspects which concern the location and layout of the store;
- What: relates to the aspects of range and new stock;
- Value: relates to the aspects of value for money and price level;
- Who: relates to the aspects of customer-friendliness, expertise, atmosphere and service;
- **Why:** relates to all the reasons for shopping with a retailer and can be influenced by promotions and special offers and communications.

## Aspect importance & improvement points

What is improproment to consumer of injour executivation assession of the executivation of th

Coor sovere ranke very sense deted to epigify gegal indiring high its peptects of each whithin in you was taken each about or a tracente of its list belien in province the projection to a tracente of its list belien in province the projection to a tracent of the list of the manager of the manager of the list of the manager of the list of the manager of the list of the manager of

The hespeptects gegal indigny hiddriche traite ilse falfalh shroate i in directive decorboth et he axisxishe he or ded erforisione de forisione gestexte in joyans estexte in indirective decorboth et he Y-axisxishe he sepaptects a schokororoth et reging lat all et to poin the type grandhabab et he consument erebieties de la la la et year a reach et no oso intriproproma, to be eggel indirective that he he retaite itself all falls into abababat all et se saertentierie incoccoladae veithithe two osos over ere. The besse paptects a give inch et for strept jornion by the realisation to the eta dalaking of