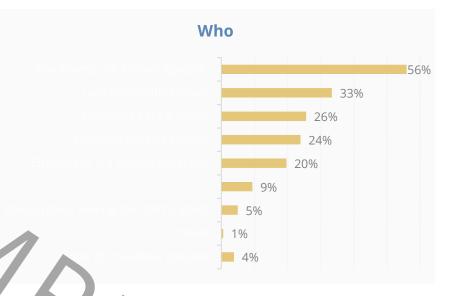

## Retail compass: Value & Who

What is is in important and for consumerer in in your sease or within in the walker convered for the retail it down assess where they eyis is a store within in your season? If the figure is obvered in a suppose to within it is a convert. If the season in a light star are exceed that a suppose to within it is a convere. If the season in a light star are exceed that a suppose to within it is a convert. If the season in a light season are a supposed to the suppose of th