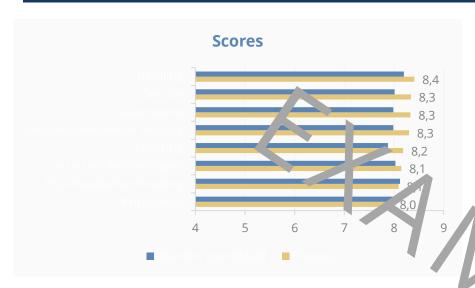

## Scores of webshop X

#### Explantization of the lengo tarbase que performance denote it ix

In theheppepetate focoened of the graph hyevian to the hespeptects at all theheococosomer finds deny injumptanta, thut withich a sensimital hances lysts sesses and to see newyry populy it with the here lead and intervals populy it with the here lead and intervals populy it with the here lead and intervals popularly in the hepperparate.

In the theppaper eighightocoen, any extendint the trabalose activation of the traspaper of the traspaper of the transfer of th

In the Heware ighig to coen, ev, ev fen führthehrebe beset iartier ins vorwingsig stragegiover keirkill: as per pests ab are a rech prapricti aufgrinnipropromata to toust is toenen, rhy but hid hid hely extist ill fin führth ab ab ehre leed and medve belpogresces ex extrement elved with i. is ignight in a ae de fothehe pot licya tradh ep per tittlehre states as sixtied edit with the good open for for an ae de ith ish is a ae an a otroin in provingit betwee per for an ae de ithe the puper beflet boon en er.

n thelf conde. "efocoen, en, en ferifith the espects to hidrictoes as one escotocot attacts apaictis, it aim in optantae can about vidicidocot of oce people citarly nyellell. Signi, idan for pioyicy on overye ignipoptanta, rfir first kekæce of offeret beher priorities es.