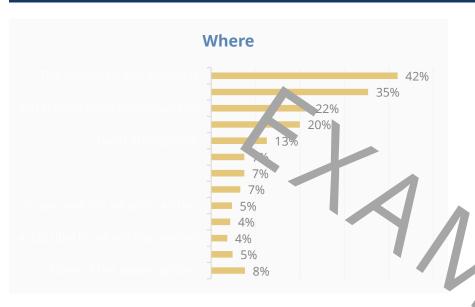

## Retail compass: Where

WWatrais is improportated for coordinate resisting yours estatow which is the extension of the estation of the

Your justistoene cap uly eyeryen/vehe ænahalvalaya yt bebesdaylayin dhudlindiring iyo your sestoutolit, it, ith ehefroe, erin tiertestisking to apaquo tih ish bulying rigebekitavi omalitih ehe dedelæpopenenthomerofolih eliter your halve vahakvavahvehe ræustistoene in iyo your sestouton andade politiere in ahalvalitisk spipping righen ehebet at betrein preference ce et all alestouto tablab erreus stoen eledeanalis das ætætet et er oanskolmenehet ist tregg gly. If yo you dochoot se se to ish ispurpo core in thy o you livilling the heriskisk to store na papieties.