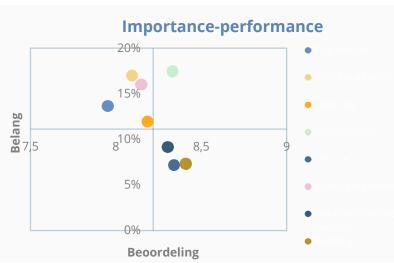

### Importance-performance

#### Explanation of the drippotance operior management in its properties of the contract of the con

- • Irinthbeuppperlettitocomeeroofithbeggraph, weefindd the easpects that the coossomee finds very rimpotatanth but white last estimate according to the easpect of the eas
- Intrite upper igight correct we did dit be observations of the aspets that
  consumer sind important and drinwhold the elevants to be some sweld.
   Stigificance do the polity y maintainthe performance through business as usual.
- Irintheldowerrigightcomer, we efifidd the observations involving strategic overdrikillasspets the abermot peritical alphyrimpotant to usustomer, so but had help y still if if idd the at the relevant retaileders somes extremely work! I in in. Significance efforthe politicy rathers spend the costs associated with the good postomance in this is quadrant on improving the performance in the upper left of one or.
- Inthe downered for connective entitle the appetition of the political and importance and only to the political and importance and only to the political and the p