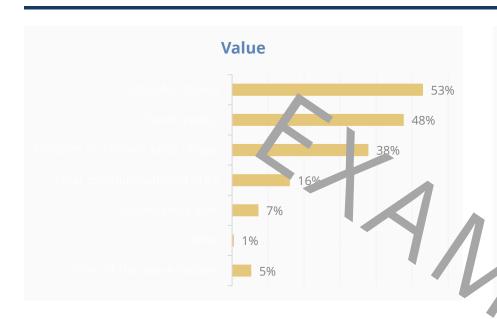

## Retail compass: Value & Who

What is is in important and for consumerer in in your sease or within in the walker convered for the retail it down assess where they eyis is a store within in your season? If the figure is obvered in a suppose to within it is a convert. If the season in a light star are exceed that a suppose to within it is a convere. If the season in a light star are exceed that a suppose to within it is a convert. If the season in a light season are a supposed to the suppose of th