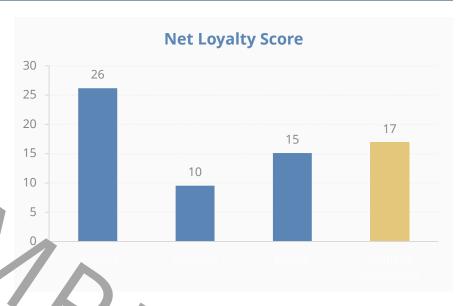

Initity diguie above of ed Net Loyalty, Scored (NLS) paes blown foor different phayers. The NLS of adulated consubbrating the operentage of Datayald from the operentage of Loyald Itis of the sting to compare yours one with those of your competition.