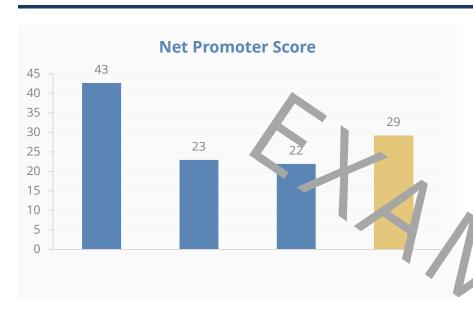

## NPS & NLS

In the figigure above, the NAter remoteres cover (NRS) share is now inclind different players. It has RS is a labeled by subtracting the precedence of Deteractors from the precedence of Premoterest is in interesting to comparary yours cover with those of governmentations.