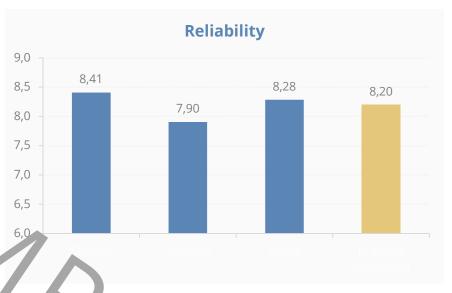

# Convenience & Reliability

The diggree above shows an over it is worth the same of the same o

The guestionest visarione viterio filles some som the aspect reliability.

This way you care self the ease clist inctive read the swithing our inclustry and whether you are addistinctive self.