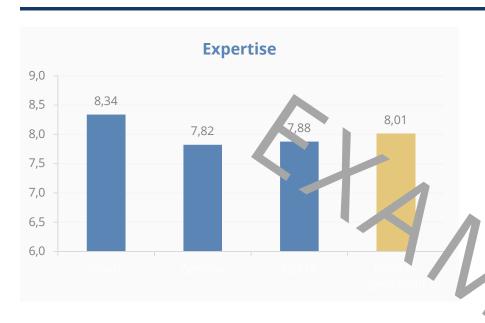

## **Exerptise & Customer friendliness**

The diggree above shows a rower reworthe some souther appetex per position This wayner. Ohis way

The green over by was now evidence of the sacres on the appect us to preside the sacres of the sacre