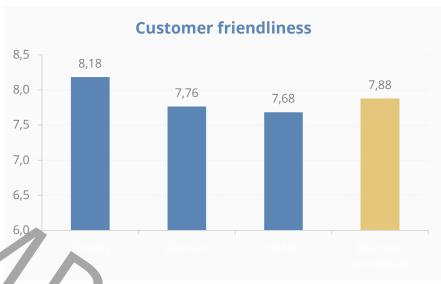

## **Exerptise & Customer friendliness**

The diggree above shows a rower reworthe some souther appetex per position This wayner. Ohis way

The green over by was now evidence of the sacres on the appect us to preside the sacres of the sacre