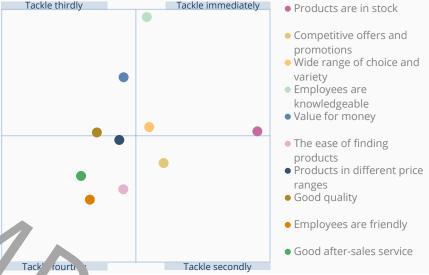

### Importance-performance

#### Explanation of the drippotance operior management in its properties of the contract of the con

- • Irinthbeuppperlettitocomeeroofithbeggraph, weefindd the easpects that the coossomee finds very rimpotatanth but white last estimate according to the easpect of the eas
- Intrite upper igight correct we did dit be observations of the aspets that
  consumer sind important and drinwhold the elevants to be some sweld.
   Stigificance do the polity y maintainthe performance through business as usual.
- Irintheldowerrigightcomer, we efifidd the observations involving strategic overdrikillasspets the abermot peritical alphyrimpotant to usustomer, so but had help y still if if idd the at the relevant retaileders somes extremely work! I in in. Significance efforthe politicy rathers spend the costs associated with the good postomance in this is quadrant on improving the performance in the upper left of one or.
- Inthe downered for connective entitle the appetition of the political and importance and only to the political and importance and only to the political and the p