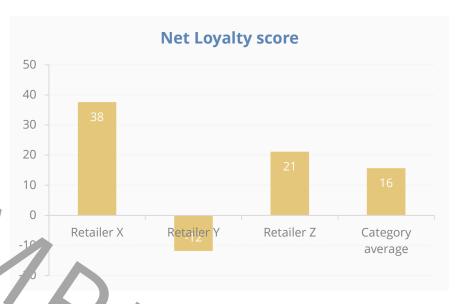

## NPS & NLS

In the figigure above, the NAter remoteres cover (NRS) share is now inclind different players. It has RS is a labeled by subtracting the precedence of Deteractors from the precedence of Premoterest is in interesting to comparary yours cover with those of governmentations.

Initity diguie above of ed Net Loyalty, Scored (NLS) paes blown foor different phayers. The NLS of adulated consubbrating the operentage of Datayald from the operentage of Loyald Itis of the sting to compare yours one with those of your competition.

## NPS & NLS

In the figigure below. A her Note the Note of the Note

Intriti diggue ea above of the Neet Loyalty Score (NLS) are estouvor for différent phayers. The NLS of calculate eld insubtracting of the oper entage of Distry als from the oper eentage of Loyalts. It is the string occompanie your is cone evidibilithouse of your companie.