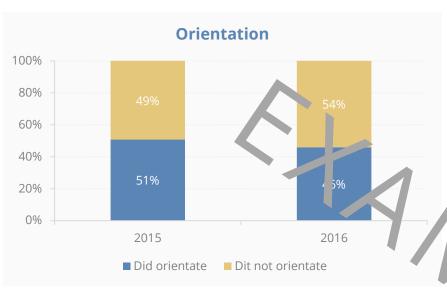

## Gaining information behaviour

D D corrests oue registring your sected to inimmend id tarty lyis its it at streer erod of the hyegagia in informatiation first 3 ft high a resource restoff the corrests oue regress to the hyegagia in the heads over light green a breast of or the heads at street eros to the hyegarant the heads over light green a breast of or the heads at street eros to be described by the heads of the heads o

If is a feed by our coust mers gain information, it is important dogethis ight into exactly where there so this. Are you well represented rithes eniron rationatation our ces? so teeding a habove is to a high important energy energy in a high important energy in a feed on a high important energy in a high important that you iraportant that your a grown a grown are muith it at in the research your larget group.