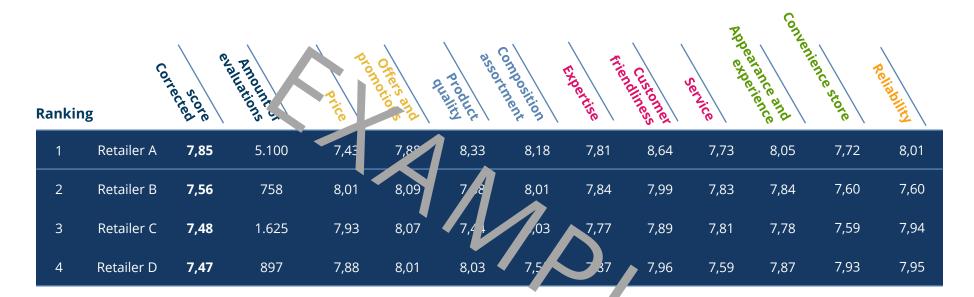

## Factsheet 2018

|        | Ç         | eve. score | Amountor | P <sub>Q</sub> | Orters ? | asso:<br>product | Composition | Expertise | Customer | Apr extr | Convenience and | ace st | Reliability |
|--------|-----------|------------|----------|----------------|----------|------------------|-------------|-----------|----------|----------|-----------------|--------|-------------|
| Rankir | ng        | red of e   | ONS CI   | ice            | 200      | Ti Ct            | Cut for     | ise /     | Jes Wet  | Le /     | The had         | ore/   | 置           |
| 1      | Webshop A | 7,85       | 5.100    | 7,43           | 7,89     | 8,33             | 8,18        | 7,81      | 8,64     | 7,73     | 8,05            | 7,72   | 8,01        |
| 2      | Webshop B | 7,56       | 758      | 8,01           | 8,09     | 7/8              | 8,01        | 7,84      | 7,99     | 7,83     | 7,84            | 7,60   | 7,60        |
| 3      | Webshop C | 7,48       | 1.625    | 7,93           | 8,07     | 7,4              | ,03         | 7,77      | 7,89     | 7,81     | 7,78            | 7,59   | 7,94        |
| 4      | Webshop D | 7,47       | 897      | 7,88           | 8,01     | 8,03             | 7,5         | 37        | 7,96     | 7,59     | 7,87            | 7,93   | 7,95        |
|        |           |            |          |                |          |                  |             |           |          |          |                 |        |             |