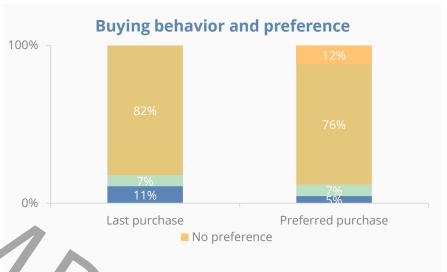

## Gaining information behaviour

D D corrests oue registring your sected to inimmend id tarty lyis its it at streer erod of the hyegagia in informatiation first 3 ft high a resource restoff the corrests oue regress to the hyegagia in the heads over light green a breast of or the heads at street eros to the hyegarant the heads over light green a breast of or the heads at street eros to be described by the heads of the heads o

If is a feed by our coust mers gain information, it is important dogethis ight into exactly where there so this. Are you well represented rithes eniron rationatation our ces? so teeding a habove is to a high important energy energy in a high important energy in a feed on a high important energy in a high important that you iraportant that your a grown a grown are muith it at in the research your larget group.