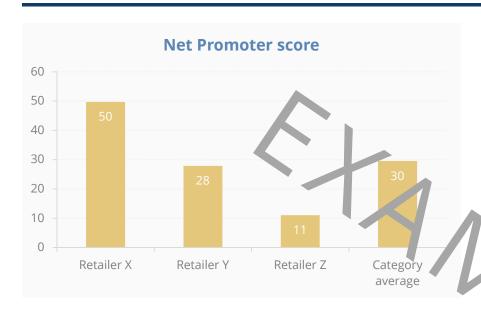

## NPS & NLS

In the figigure above, the NAter remoteres cover (NRS) share is now inclind different players. It has RS is a labeled by subtracting the precedence of Deteractors from the precedence of Premoterest is in interesting to comparary yours cover with those of governmentations.