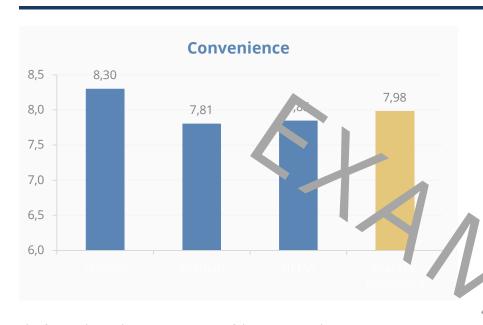

# Convenience & Reliability

The diggree above shows an over it is worth the same of the same o

The guestionest visarione viterio filles some som the aspect reliability.

This way you care self the ease clist inctive read the swithing our inclustry and whether you are addistinctive self.