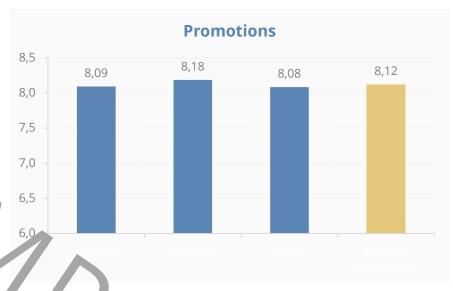

## Price & Offers & Promotions

The figure laboure laboure laboure is to a consider the consistence of the process part of the substance of the laboure labour

The figure above who was an even an even when the superior of the superior of